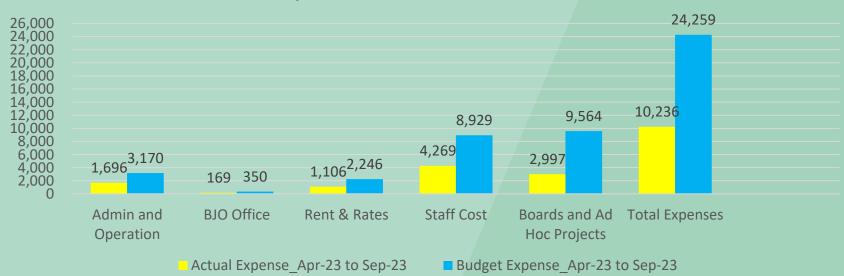

#### Actual Expense – Apr 2023 to Sep 2023

| Expenses                   | Actual Expense<br>HKD | Budget Expense<br>HKD | % of Budget<br>Used |
|----------------------------|-----------------------|-----------------------|---------------------|
| Admin and Operation        | (1,696,013)           | (3,170,186)           | 53%                 |
| BJO Office                 | (168,643)             | (350,000)             | 48%                 |
| Rent & Rates               | (1,105,643)           | (2,245,651)           | 49%                 |
| Staff Cost                 | (,4269,650)           | (8,929,273)           | 48%                 |
| Boards and Ad Hoc Projects | (2,996,608)           | (9,564,365)           | 31%                 |
| Total Expenses             | (10,235,957)          | (24,259,474)          | <u>42%</u>          |