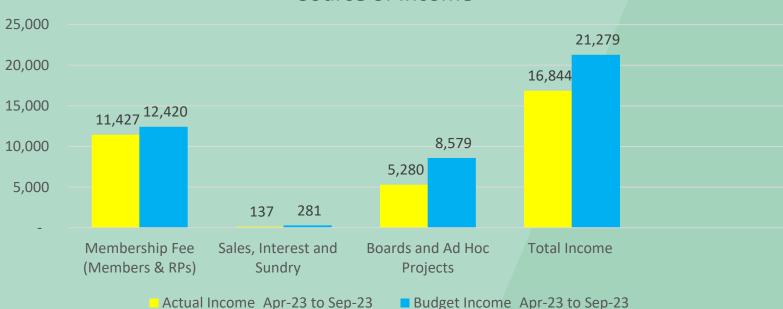

### Actual Income – Apr 2023 to Sep 2023

| Income                            | Actual<br>Income | Budget     | % of Budget<br>Achieved |
|-----------------------------------|------------------|------------|-------------------------|
| Membership Fee<br>(Members & RPs) | 11,426,800       | 12,419,500 | 92%                     |
| Sales, Interest and Sundry        | 137,124          | 281,300    | 49%                     |
| Boards and Ad Hoc<br>Projects     | 5,279,586        | 8,578,664  | 62%                     |
| Total                             | 16,843,511       | 21,279,464 | <u>79%</u>              |