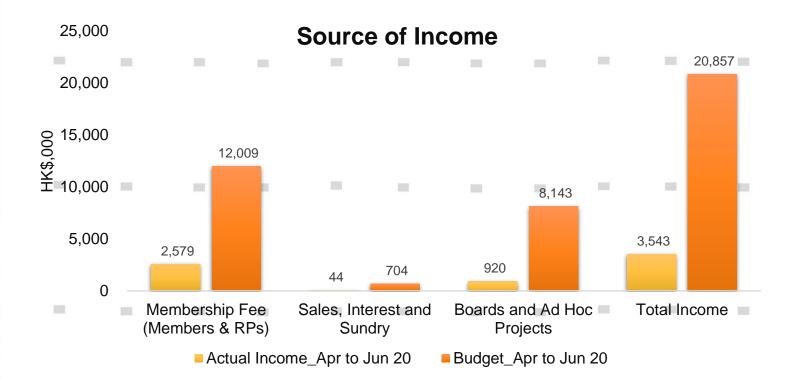

## Actual Income – Apr to Jun 2020

| Income                            | Total Amount | Budget     | Budget Balance | % of budget used |
|-----------------------------------|--------------|------------|----------------|------------------|
| Membership Fee<br>(Members & RPs) | 2,579,363    | 12,009,250 | 9,429,887      | 21%              |
| Sales, Interest and Sundry        | 43,590       | 704,300    | 660,710        | 6%               |
| Boards and Ad Hoc Projects        | 919,839      | 8,143,486  | 7,223,647      | 11%              |
|                                   | 3,542,792    | 20,857,036 | 17,314,244     |                  |