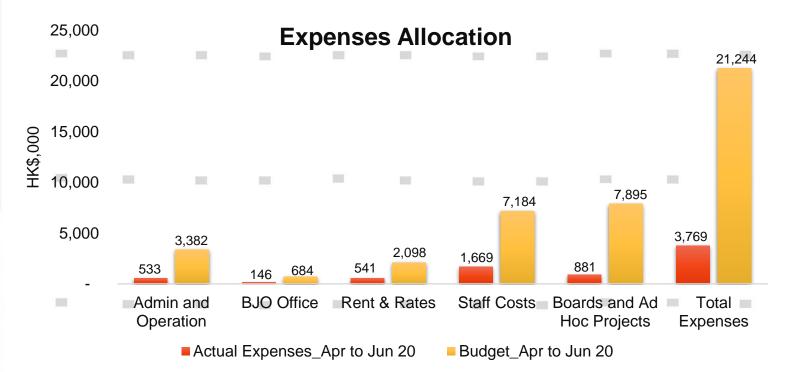

## Actual Expenses – Apr to Jun 2020

| Expenses                   | Total Amount | Budget     | Budget Balance | % of budget used |
|----------------------------|--------------|------------|----------------|------------------|
| Admin and Operation        | 533,008      | 3,382,360  | 2,849,352      | 16%              |
| BJO Office                 | 145,873      | 684,400    | 538,527        | 21%              |
| Rent & Rates               | 541,120      | 2,098,000  | 1,556,880      | 26%              |
| Staff Costs                | 1,668,692    | 7,183,792  | 5,515,100      | 23%              |
| Boards and Ad Hoc Projects | 880,778      | 7,895,374  | 7,014,596      | 11%              |
|                            | 3,769,471    | 21,243,926 | 17,474,455     |                  |