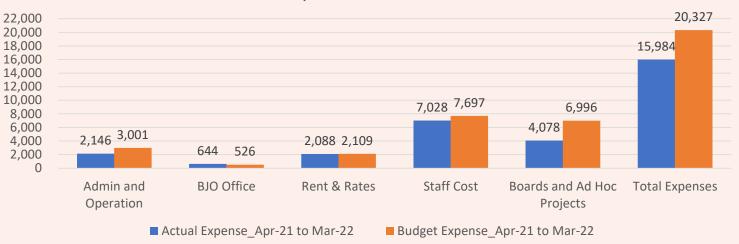

### Actual Expense – Apr 2021 to Mar 2022

| Expenses                   | Actual Expense    | Budget            | Variance from<br>Budget | % of Budget Used |
|----------------------------|-------------------|-------------------|-------------------------|------------------|
| Admin and Operation        | 2,146,157         | 3,000,509         |                         |                  |
| BJO Office                 | 644,347           | 525,838           | 118,509                 | 122.5%           |
| Rent & Rates               | 2,087,669         | 2,108,599         | (20,930)                | 99%              |
| Staff Cost                 | 7,028,299         | 7,696,547         | (668,248)               | 91.3%            |
| Boards and Ad Hoc Projects | 4,077,758         | 6,995,949         | (2,918,191)             | 58%              |
| Total                      | <u>15,984,230</u> | <u>20,327,442</u> | <u>(4,343,212)</u>      |                  |