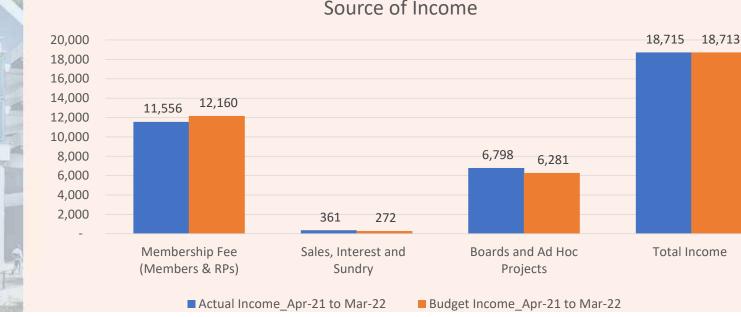

## Actual Income – Apr 2021 to Mar 2022

|                                   | Actual            |                   | Variance from | % of Budget |
|-----------------------------------|-------------------|-------------------|---------------|-------------|
| Income                            | Income            | Budget            | Budget        | Achieved    |
| Membership Fee<br>(Members & RPs) | 11,556,200        | 12,160,145        | (1,000,945)   | 95%         |
| Sales, Interest and Sundry        | 360,899           | 272,000           | 88,899        | 132.7%      |
| Boards and Ad Hoc<br>Projects     | 6,797,790         | 6,280,900         | 516,890       | 108%        |
| Total                             | <u>18,714,889</u> | <u>18,713,045</u> | <u>1,844</u>  | 100%        |