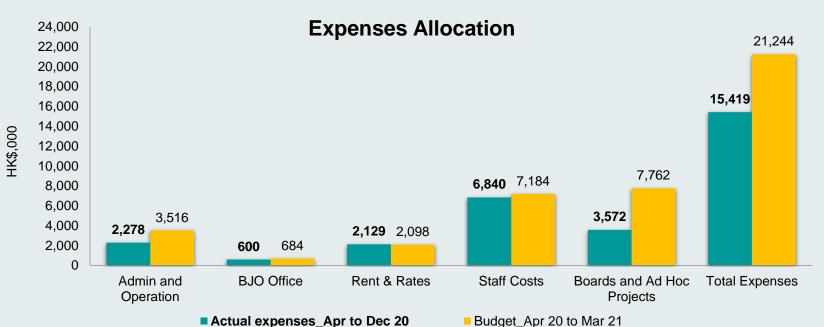

### Actual Expenses – Apr 2020 to Mar 2021

| Expenses                      | Total Amount | Budget     | Budget Balance | % of budget used |
|-------------------------------|--------------|------------|----------------|------------------|
| Admin and Operation           | 2,278,354    | 3,515,693  | 1,237,339      | 65%              |
| BJO Office                    | 600,048      | 684,400    | 84,352         | 88%              |
| Rent & Rates                  | 2,128,742    | 2,098,000  | (30,742)       | 101%             |
| Staff Costs                   | 6,839,879    | 7,183,792  | 343,913        | 95%              |
| Boards and Ad Hoc<br>Projects | 3,572,153    | 7,762,041  | 4,189,888      | 46%              |
|                               | 15,419,176   | 21,243,926 | 5,824,750      |                  |