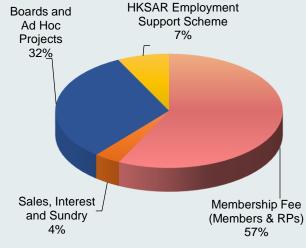

## Actual Income – Apr 2020 to Mar 2021

| Income                            | Total Amount      | Budget     | Budget Balance   | % of budget used |
|-----------------------------------|-------------------|------------|------------------|------------------|
| Membership Fee<br>(Members & RPs) | 10,280,660        | 12,009,250 | 1,728,590        | 86%              |
| Sales, Interest and Sundry        | 680,681           | 704,300    | 23,619           | 97%              |
| Boards and Ad Hoc Projects        | 5,671,427         | 8,143,486  | 2,472,059        | 70%              |
| HKSAR Employment Support Scheme   | 1,327,560         | 0          | (1,327,560)      | N/A              |
|                                   | <u>17,960,328</u> | 20,857,036 | <u>2,896,708</u> |                  |