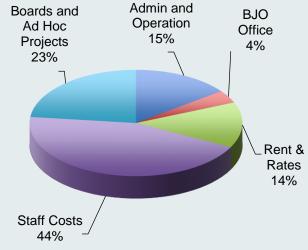

### Actual Expenses – Apr 2020 to Mar 2021

| Expenses                      | Total Amount | Budget     | Budget Balance | % of budget used |
|-------------------------------|--------------|------------|----------------|------------------|
| Admin and Operation           | 2,278,354    | 3,515,693  | 1,237,339      | 65%              |
| BJO Office                    | 600,048      | 684,400    | 84,352         | 88%              |
| Rent & Rates                  | 2,128,742    | 2,098,000  | (30,742)       | 101%             |
| Staff Costs                   | 6,839,879    | 7,183,792  | 343,913        | 95%              |
| Boards and Ad Hoc<br>Projects | 3,572,153    | 7,762,041  | 4,189,888      | 46%              |
|                               | 15,419,176   | 21,243,926 | 5,824,750      |                  |