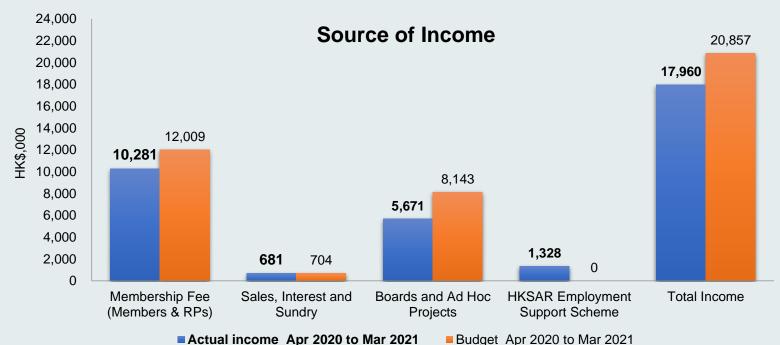

## Actual Income – Apr 2020 to Mar 2021

| Income                            | Total Amount      | Budget     | Budget Balance   | % of budget used |
|-----------------------------------|-------------------|------------|------------------|------------------|
| Membership Fee<br>(Members & RPs) | 10,280,660        | 12,009,250 | 1,728,590        | 86%              |
| Sales, Interest and Sundry        | 680,681           | 704,300    | 23,619           | 97%              |
| Boards and Ad Hoc Projects        | 5,671,427         | 8,143,486  | 2,472,059        | 70%              |
| HKSAR Employment Support Scheme   | 1,327,560         | 0          | (1,327,560)      | N/A              |
|                                   | <u>17,960,328</u> | 20,857,036 | <u>2,896,708</u> |                  |