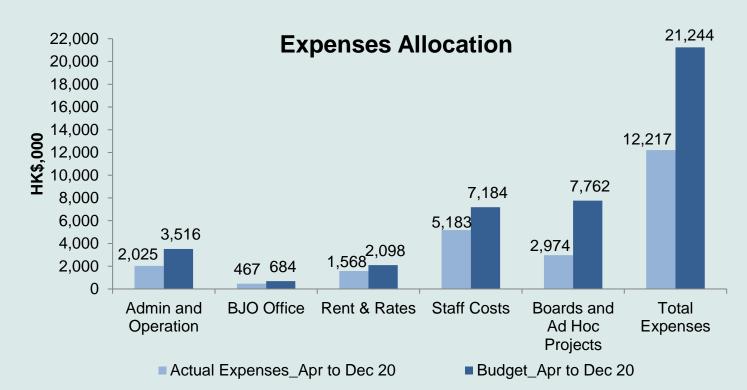

#### Actual Expenses – Apr to Dec 2020

| Expenses                   | Total Amount | Budget     | <b>Budget Balance</b> | % of budget used |
|----------------------------|--------------|------------|-----------------------|------------------|
| Admin and Operation        | 2,024,946    | 3,515,693  | 1,490,747             | 58%              |
| BJO Office                 | 467,371      | 684,400    | 217,029               | 68%              |
| Rent & Rates               | 1,568,301    | 2,098,000  | 529,699               | <b>75%</b>       |
| Staff Costs                | 5,182,782    | 7,183,792  | 2,001,010             | 72%              |
| Boards and Ad Hoc Projects | 2,973,739    | 7,762,041  | 4,788,302             | 38%              |
|                            | 12,217,139   | 21,243,926 | 9,026,787             |                  |