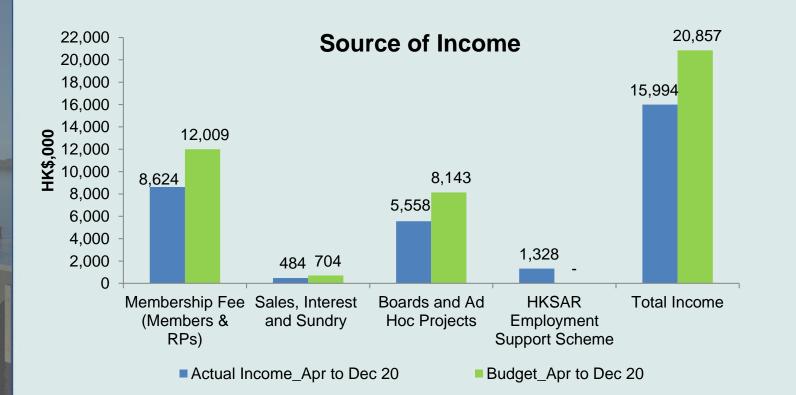

#### Actual Income – Apr to Dec 2020

| Income                          | Total Amount | Budget     | <b>Budget Balance</b> | % of budget used |
|---------------------------------|--------------|------------|-----------------------|------------------|
| Membership Fee (Members & RPs)  | 8,624,102    | 12,009,250 | 3,385,148             | 72%              |
| Sales, Interest and Sundry      | 483,929      | 704,300    | 220,371               | 69%              |
| Boards and Ad Hoc Projects      | 5,558,440    | 8,143,486  | 2,585,046             | 68%              |
| HKSAR Employment Support Scheme | 1,327,560    | 0          | (1,327,560)           | N/A              |
|                                 | 15,994,031   | 20,857,036 | 4,863,005             |                  |