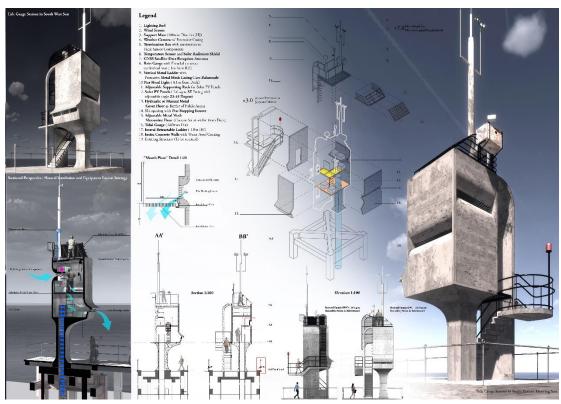

|
|                                                                     | 251682                                 | The Rhythm by the Sea             | LUK Pui<br>Ling  | MAK Chi Hong                                     |
|                                                                     | 890146                                 | Moonlight<br>Cabin                | CHOI Kit<br>Wang | OR Hoi Ling                                      |
|                                                                     | 976989                                 | One Step<br>Back, Feel and<br>See | LUI Kwun<br>Yuen | LEE Chun Ki<br>ZHANG Qing<br>Wu                  |

First Prize Revealing the Tip of Iceberg





## Second Prize ShoreTubes



## Third Prize The Recorder





# Commendation Entry The Rhythm by the Sea



# Commendation Entry Moonlight Cabin





# Commendation Entry One Step Back, Feel and See