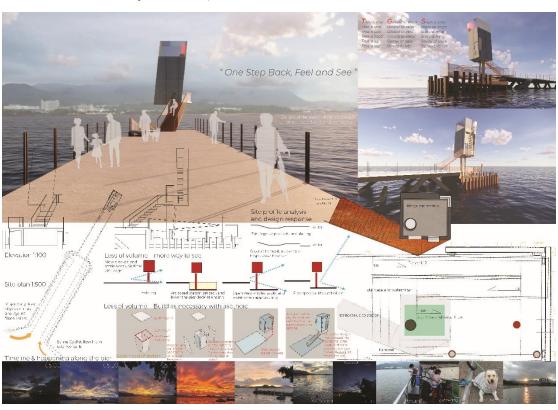

| The Rhythm by the Sea             | LUK Pui<br>Ling  | MAK Chi Hong                                     |
|                                                                     | 890146                                 | Moonlight<br>Cabin                | CHOI Kit<br>Wang | OR Hoi Ling                                      |
|                                                                     | 976989                                 | One Step<br>Back, Feel and<br>See | LUI Kwun<br>Yuen | LEE Chun Ki<br>ZHANG Qing<br>Wu                  |

First Prize Revealing the Tip of Iceberg





## Second Prize ShoreTubes



## Third Prize The Recorder





# Commendation Entry The Rhythm by the Sea



# Commendation Entry Moonlight Cabin





# Commendation Entry One Step Back, Feel and See