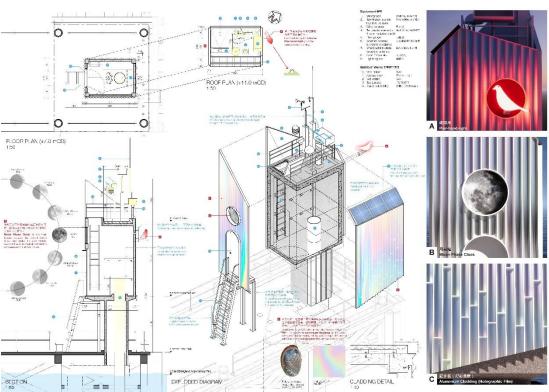

| 251682                                 | The Rhythm by the Sea             | LUK Pui<br>Ling  | MAK Chi Hong                                     |
|                                                                     | 890146                                 | Moonlight<br>Cabin                | CHOI Kit<br>Wang | OR Hoi Ling                                      |
|                                                                     | 976989                                 | One Step<br>Back, Feel and<br>See | LUI Kwun<br>Yuen | LEE Chun Ki<br>ZHANG Qing<br>Wu                  |

First Prize Revealing the Tip of Iceberg





## Second Prize ShoreTubes



## Third Prize The Recorder





# Commendation Entry The Rhythm by the Sea



# Commendation Entry Moonlight Cabin





# Commendation Entry One Step Back, Feel and See