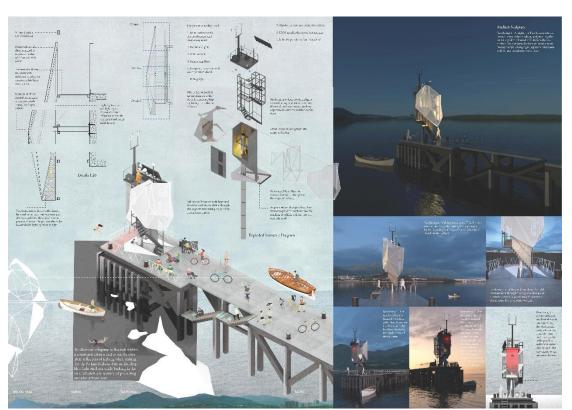

|                  |                                                  |
|                                                                     | 251682                                 | The Rhythm by the Sea             | LUK Pui<br>Ling  | MAK Chi Hong                                     |
|                                                                     | 890146                                 | Moonlight<br>Cabin                | CHOI Kit<br>Wang | OR Hoi Ling                                      |
|                                                                     | 976989                                 | One Step<br>Back, Feel and<br>See | LUI Kwun<br>Yuen | LEE Chun Ki<br>ZHANG Qing<br>Wu                  |

First Prize Revealing the Tip of Iceberg





## Second Prize ShoreTubes



## Third Prize The Recorder





# Commendation Entry The Rhythm by the Sea



# Commendation Entry Moonlight Cabin





# Commendation Entry One Step Back, Feel and See