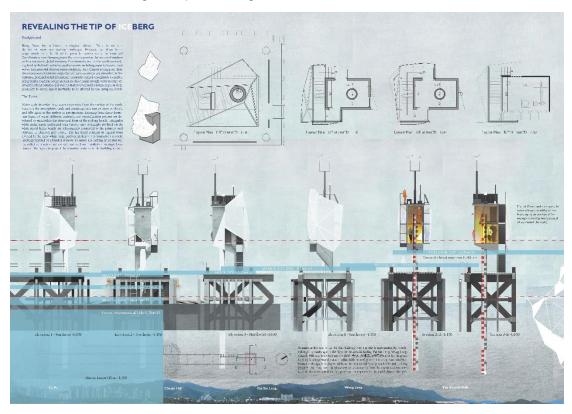

|                  |                                                  |
|                                                                     | 251682                                 | The Rhythm by the Sea             | LUK Pui<br>Ling  | MAK Chi Hong                                     |
|                                                                     | 890146                                 | Moonlight<br>Cabin                | CHOI Kit<br>Wang | OR Hoi Ling                                      |
|                                                                     | 976989                                 | One Step<br>Back, Feel and<br>See | LUI Kwun<br>Yuen | LEE Chun Ki<br>ZHANG Qing<br>Wu                  |

First Prize Revealing the Tip of Iceberg





## Second Prize ShoreTubes



## Third Prize The Recorder





# Commendation Entry The Rhythm by the Sea



# Commendation Entry Moonlight Cabin





# Commendation Entry One Step Back, Feel and See