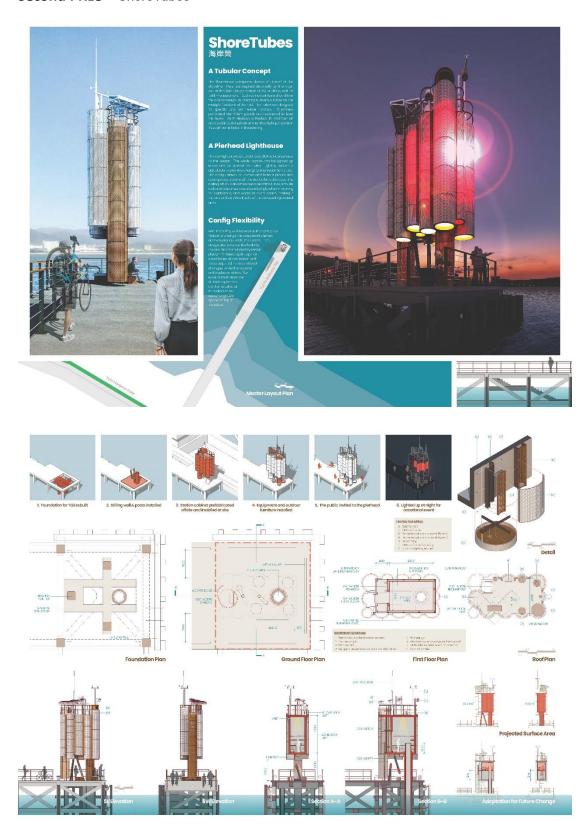

|                                                  |
|                                                                     | 251682                                 | The Rhythm by the Sea             | LUK Pui<br>Ling  | MAK Chi Hong                                     |
|                                                                     | 890146                                 | Moonlight<br>Cabin                | CHOI Kit<br>Wang | OR Hoi Ling                                      |
|                                                                     | 976989                                 | One Step<br>Back, Feel and<br>See | LUI Kwun<br>Yuen | LEE Chun Ki<br>ZHANG Qing<br>Wu                  |

First Prize Revealing the Tip of Iceberg





## Second Prize ShoreTubes



## Third Prize The Recorder





# Commendation Entry The Rhythm by the Sea



# Commendation Entry Moonlight Cabin





# Commendation Entry One Step Back, Feel and See