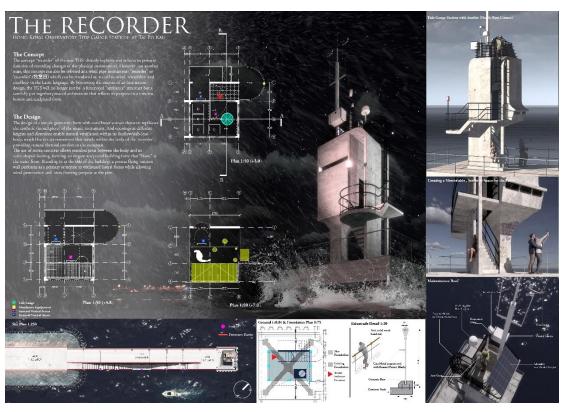

|
|                                                                     | 251682                                 | The Rhythm by the Sea             | LUK Pui<br>Ling  | MAK Chi Hong                                     |
|                                                                     | 890146                                 | Moonlight<br>Cabin                | CHOI Kit<br>Wang | OR Hoi Ling                                      |
|                                                                     | 976989                                 | One Step<br>Back, Feel and<br>See | LUI Kwun<br>Yuen | LEE Chun Ki<br>ZHANG Qing<br>Wu                  |

First Prize Revealing the Tip of Iceberg





## Second Prize ShoreTubes



## Third Prize The Recorder





# Commendation Entry The Rhythm by the Sea



# Commendation Entry Moonlight Cabin





# Commendation Entry One Step Back, Feel and See