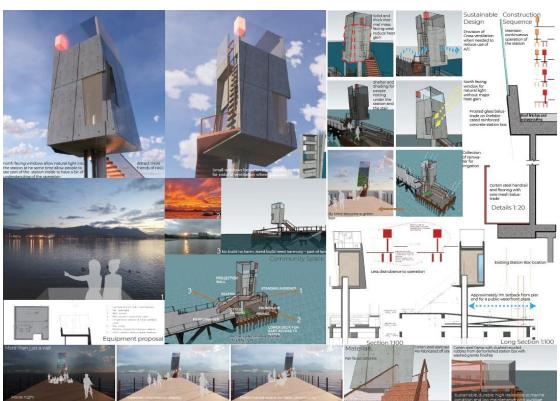

| The Rhythm by the Sea             | LUK Pui<br>Ling  | MAK Chi Hong                                     |
|                                                                     | 890146                                 | Moonlight<br>Cabin                | CHOI Kit<br>Wang | OR Hoi Ling                                      |
|                                                                     | 976989                                 | One Step<br>Back, Feel and<br>See | LUI Kwun<br>Yuen | LEE Chun Ki<br>ZHANG Qing<br>Wu                  |

First Prize Revealing the Tip of Iceberg





## Second Prize ShoreTubes



## Third Prize The Recorder





# Commendation Entry The Rhythm by the Sea



# Commendation Entry Moonlight Cabin





# Commendation Entry One Step Back, Feel and See