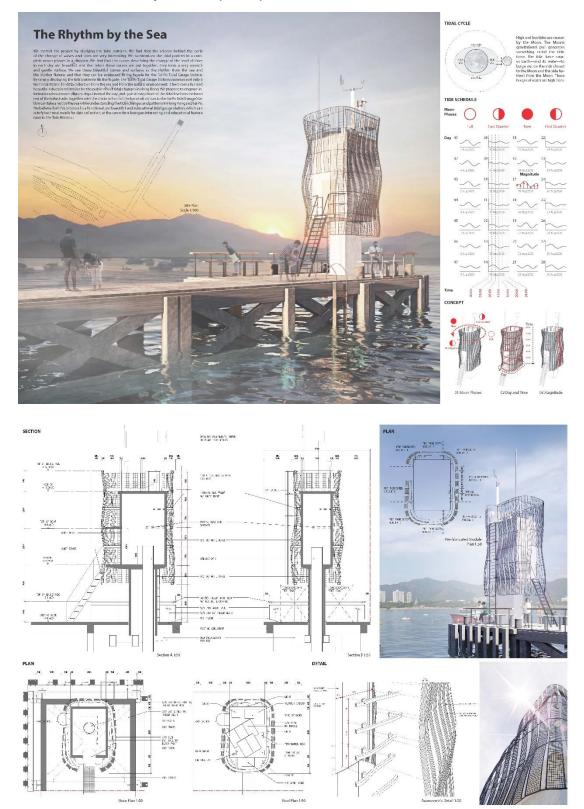

| 251682                                 | The Rhythm by the Sea             | LUK Pui<br>Ling  | MAK Chi Hong                                     |
|                                                                     | 890146                                 | Moonlight<br>Cabin                | CHOI Kit<br>Wang | OR Hoi Ling                                      |
|                                                                     | 976989                                 | One Step<br>Back, Feel and<br>See | LUI Kwun<br>Yuen | LEE Chun Ki<br>ZHANG Qing<br>Wu                  |

First Prize Revealing the Tip of Iceberg





## Second Prize ShoreTubes



## Third Prize The Recorder





# Commendation Entry The Rhythm by the Sea



# Commendation Entry Moonlight Cabin





# Commendation Entry One Step Back, Feel and See