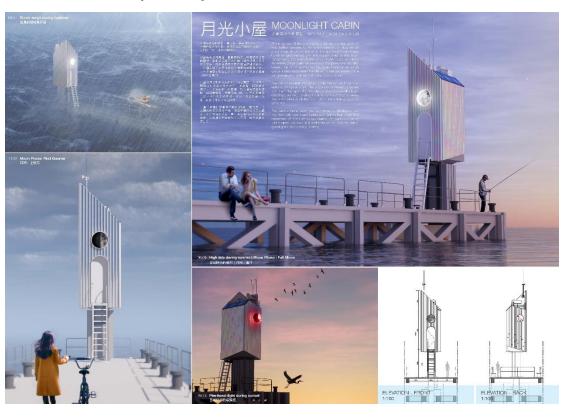

| 251682                                 | The Rhythm by the Sea             | LUK Pui<br>Ling  | MAK Chi Hong                                     |
|                                                                     | 890146                                 | Moonlight<br>Cabin                | CHOI Kit<br>Wang | OR Hoi Ling                                      |
|                                                                     | 976989                                 | One Step<br>Back, Feel and<br>See | LUI Kwun<br>Yuen | LEE Chun Ki<br>ZHANG Qing<br>Wu                  |

First Prize Revealing the Tip of Iceberg





## Second Prize ShoreTubes



## Third Prize The Recorder





# Commendation Entry The Rhythm by the Sea



# Commendation Entry Moonlight Cabin





# Commendation Entry One Step Back, Feel and See