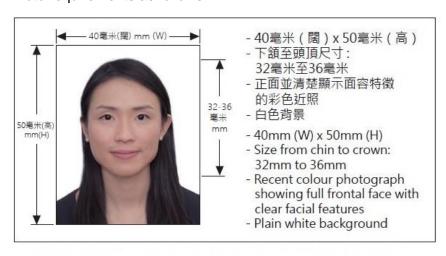

#### 3. Photo requirements as follows:

圖像類別 : JPEG 檔案大小 : 5MB或以下 合嫡尺寸:

- 由掃瞄器 (600dpi) 擷取-相片大小

: 40 毫米 ( 闊 ) x 50 毫米 ( 高 )

- 由數碼相機擷取-圖像大小 : 最少1200 像素(闊) x 1600 像素(高)

Image type : JPEG

File size : 5MB or below

Acceptable dimension:

- Captured by scanner (600dpi) - Photograph size : 40 mm(W) x 50 mm(H)

- Captured by digital camera - Image size : at least 1200 px(W) x 1600 px(H)

- 4. Final approval of membership application rests with the HKIA Council.
- 5. A total of 4 months or more may be required for the processing of each membership application.