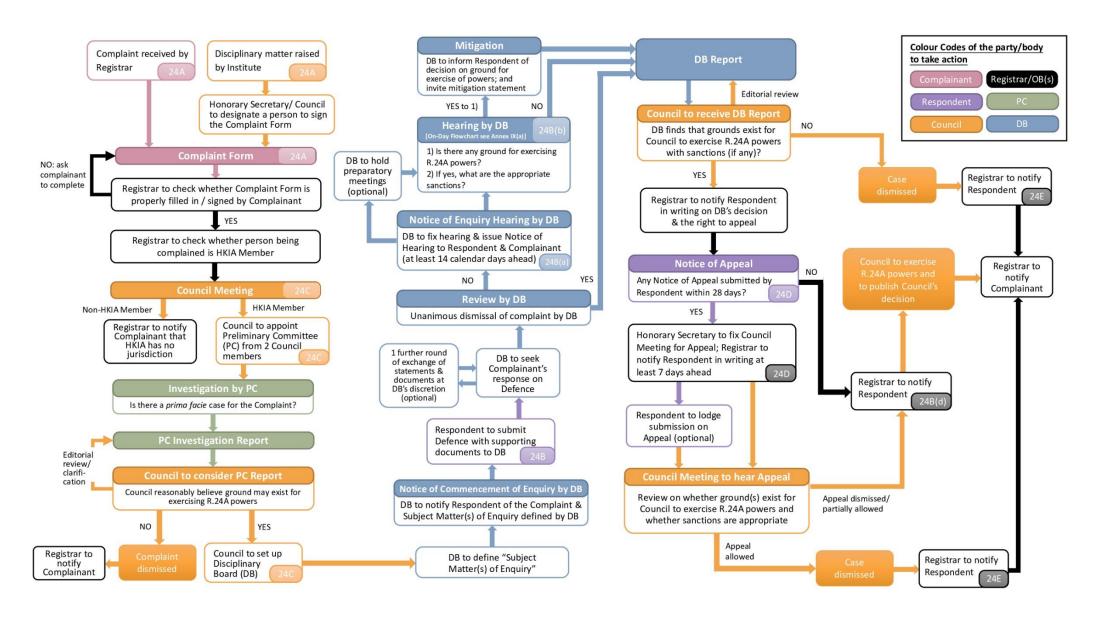

#### 3. What will happen after I have lodged my complaint?

- (a) The Registrar will check whether the Complaint Form is duly completed and in order.
- (b) The Council of the Institute ("**Council**") will then appoint a Preliminary Committee ("**PC**") to carry out preliminary investigation on the complaint and report to the Council.
- (c) After receiving the report from PC and if reasonably believed to have ground(s) to proceed further/, the Council will appoint a Disciplinary Board ("DB") to make enquiry on whether there is/are grounds for exercising the disciplinary powers under the Rules. Private meeting ("Oral Hearing") may be called by DB to hear the case from parties concerned.
- (d) After review of report from DB, the Council will decide whether there is/are ground(s) for exercising the disciplinary powers under the Rules, and the sanction imposed, where necessary.

Note: The above procedure is a standard procedure for reference only and the procedure shown above (a) is subject to the Disciplinary Board's power to adopt wherever possible simplified or expedited procedures and to conduct the proceedings with the widest discretion allowed by law under Rule 25A; and (b) shall in no way prejudice the Council's right to the final interpretation of the Rules under Rule 70.